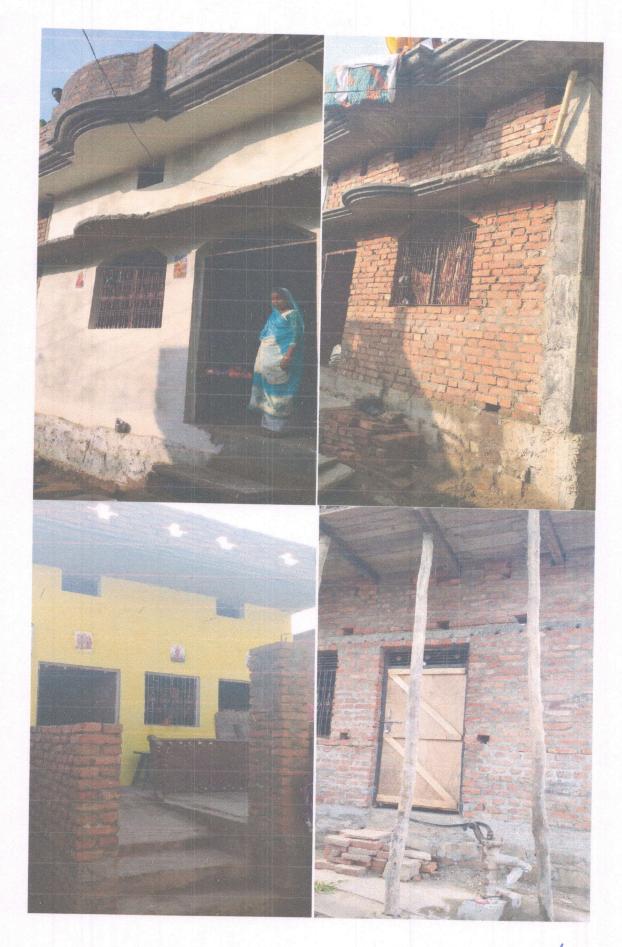

Authorised St

| 23    | Quality of work and workmanship, Comments on                                                                                                                                     |                                                                                                                                                                                             |  |
|-------|----------------------------------------------------------------------------------------------------------------------------------------------------------------------------------|---------------------------------------------------------------------------------------------------------------------------------------------------------------------------------------------|--|
| (i)   | RCC work (concrete, Reinforcement detailing, cover to reinforcement). Whether Columns are in plumb (check for verticality)                                                       | Jointing and RCC bands are partially provided                                                                                                                                               |  |
| (ii)  | Masonry (Joint details, verticality). Check adequate RCC bands are provided.                                                                                                     | Masonary work is good.                                                                                                                                                                      |  |
| (iii) | Shuttering (Type of material-pucca/ katcha, support spacing )                                                                                                                    | Steel shuttering are mainly used but somewhere wooden shuttering are also use with steel shuttering.                                                                                        |  |
| (iv)  | Bar bending and stirrups bending , placement and cover to reinforcement bars.                                                                                                    | Provided.                                                                                                                                                                                   |  |
| (v)   | Plastering                                                                                                                                                                       | Good                                                                                                                                                                                        |  |
| (vi)  | Doors and windows                                                                                                                                                                | Satisfactory                                                                                                                                                                                |  |
| (vii) | Seepage, if any                                                                                                                                                                  | Not found                                                                                                                                                                                   |  |
| viii) | Cracks, if any                                                                                                                                                                   | NA                                                                                                                                                                                          |  |
| (ix)  | Honey combing, if any                                                                                                                                                            | No                                                                                                                                                                                          |  |
| (x)   | Any other                                                                                                                                                                        | Satisfactory                                                                                                                                                                                |  |
| 24    | Whether provision has been made for Service lines (Electrical, Water Supply, Sanitation etc.)                                                                                    | Yes                                                                                                                                                                                         |  |
| 25    | Whether floor slope (especially) in bath,WC, kitchen, terrace and balcony etc. are proper?                                                                                       | Yes                                                                                                                                                                                         |  |
| 26    | Whether adequate plinth height ( above the general ground level) is provided to the ground floor of the building to avoid possibility of rainwater and reptiles in the building. | Yes                                                                                                                                                                                         |  |
| 27    | Whether dampness/leakages noticed? If yes, state location and probable reasons.                                                                                                  | No dampness found                                                                                                                                                                           |  |
| 28    | Whether remedial measures are undertaken by IA/ ULB to stop Dampness & Leakages if any?                                                                                          | Instruction has been given during visit.                                                                                                                                                    |  |
| 29    | Whether disaster resistant features have been incorporated?                                                                                                                      | The construction is being carried by beneficiaries and quality of construction maintained satisfactory.                                                                                     |  |
| 30    | Any other comments                                                                                                                                                               | The inspected sites are in order and construction is being carried out by beneficiaries themselves. The construction                                                                        |  |
| 31    | Report on Overall assessment of quality                                                                                                                                          | On inspection of houses under ULB, We found that all houses are in different level. On visual inspection of these houses Quality of concrete in beam coloun and slab is found satisfactory. |  |