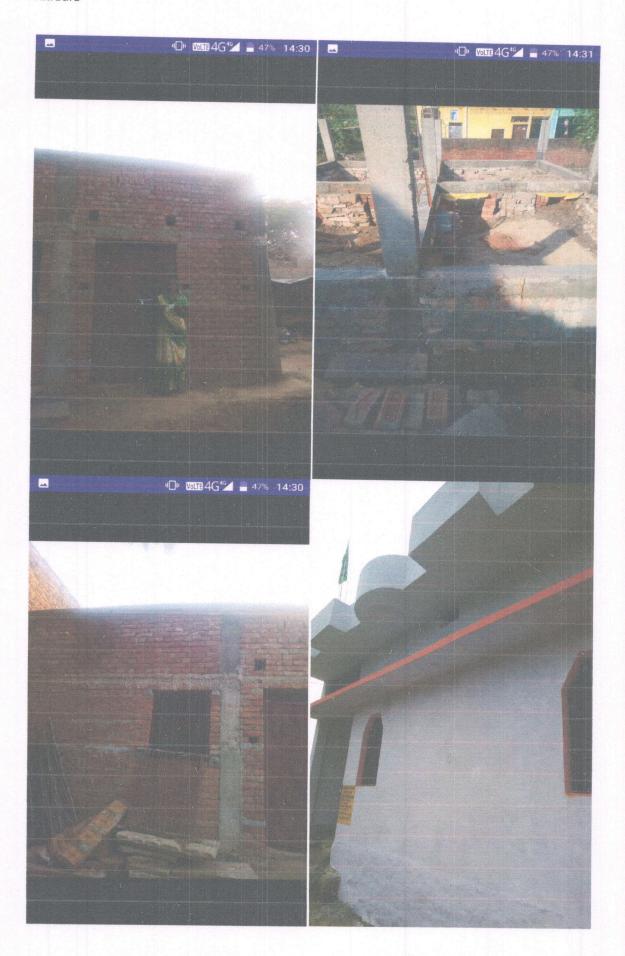

Authorised St

| 23    | Quality of work and workmanship, Comments on                                                                                                                                     |                                                                                                                                                                                             |  |
|-------|----------------------------------------------------------------------------------------------------------------------------------------------------------------------------------|---------------------------------------------------------------------------------------------------------------------------------------------------------------------------------------------|--|
| (i)   | RCC work (concrete, Reinforcement detailing, cover to reinforcement). Whether Columns are in plumb (check for verticality)                                                       | Jointing and RCC bands are partially provided                                                                                                                                               |  |
| (ii)  | Masonry (Joint details, verticality). Check adequate RCC bands are provided.                                                                                                     | Masonary work is good.                                                                                                                                                                      |  |
| (iii) | Shuttering (Type of material-pucca/ katcha, support spacing )                                                                                                                    | Steel shuttering are mainly used but somewhere wooden shuttering are also use with steel shuttering.                                                                                        |  |
| (iv)  | Bar bending and stirrups bending , placement and cover to reinforcement bars.                                                                                                    | Provided.                                                                                                                                                                                   |  |
| (v)   | Plastering                                                                                                                                                                       | Good                                                                                                                                                                                        |  |
| (vi)  | Doors and windows                                                                                                                                                                | Satisfactory                                                                                                                                                                                |  |
| (vii) | Seepage, if any                                                                                                                                                                  | Not found                                                                                                                                                                                   |  |
| viii) | Cracks, if any                                                                                                                                                                   | NA                                                                                                                                                                                          |  |
| (ix)  | Honey combing, if any                                                                                                                                                            | No                                                                                                                                                                                          |  |
| (x)   | Any other                                                                                                                                                                        | Satisfactory                                                                                                                                                                                |  |
| 24    | Whether provision has been made for Service lines (Electrical, Water Supply, Sanitation etc.)                                                                                    | Yes                                                                                                                                                                                         |  |
| 25    | Whether floor slope (especially) in bath,WC, kitchen, terrace and balcony etc. are proper?                                                                                       | Yes                                                                                                                                                                                         |  |
| 26    | Whether adequate plinth height ( above the general ground level) is provided to the ground floor of the building to avoid possibility of rainwater and reptiles in the building. | Yes                                                                                                                                                                                         |  |
| 27    | Whether dampness/leakages noticed? If yes, state location and probable reasons.                                                                                                  | No dampness found                                                                                                                                                                           |  |
| 28    | Whether remedial measures are undertaken by IA/ ULB to stop Dampness & Leakages if any?                                                                                          | Instruction has been given during visit.                                                                                                                                                    |  |
| 29    | Whether disaster resistant features have been incorporated?                                                                                                                      | The construction is being carried by beneficiaries and quality of construction maintained satisfactory.                                                                                     |  |
| 30    | Any other comments                                                                                                                                                               | The inspected sites are in order and construction is being carried out by beneficiaries themselves. The construction                                                                        |  |
| 31    | Report on Overall assessment of quality                                                                                                                                          | On inspection of houses under ULB, We found that all houses are in different level. On visual inspection of these houses Quality of concrete in beam coloun and slab is found satisfactory. |  |